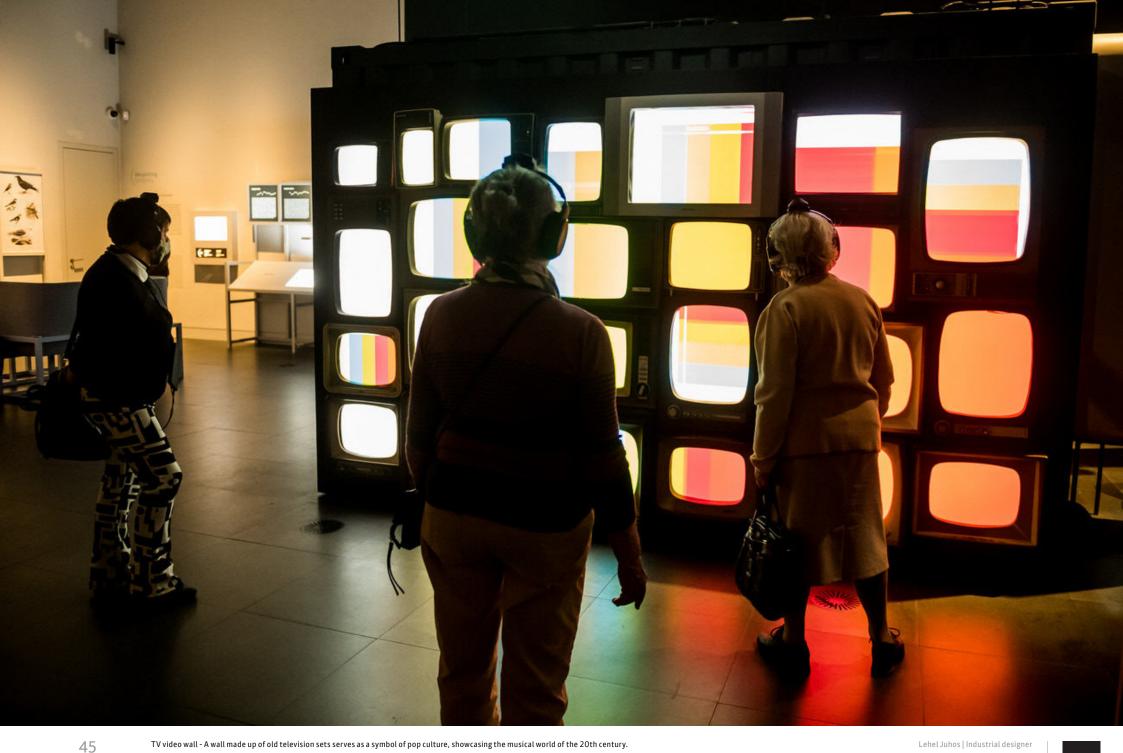

TV video wall - A wall made up of old television sets serves as a symbol of pop culture, showcasing the musical world of the 20th century. Leader of design & development | Management of production and installation by NEW EDGE 2022 - Dimensions of Sound - permanent exhibition of the House of Music Hungary

TV video wall - A wall made up of old television sets serves as a symbol of pop culture, showcasing the musical world of the 20th century. Leader of design & development | Management of production and installation by NEW EDGE 2022 - Dimensions of Sound - permanent exhibition of the House of Music Hungary Lehel Juhos | Industrial designer info@leheljuhos.com | +36 30 986 7001 www.leheljuhos.com