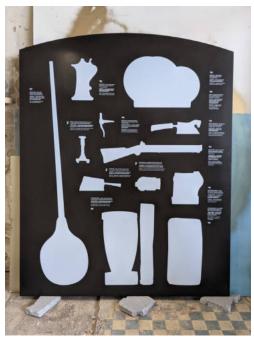

Inventarium - The inventory of everyday objects at Borsi Castle is recessed into a wall niche, accompanied by a table with interactive game related to it. Leader of development | Creative concept by MOME | Management of production and installation by NEW EDGE 2021 - The three birth of Rákóczi - permanent exhibition of the Rákóczi Castle in Borsi (SK) Lehel Juhos | Industrial designer info@leheljuhos.com | +36 30 986 7001 www.leheljuhos.com

LJD

4

Inventarium - The inventory of everyday objects at Borsi Castle is recessed into a wall niche, accompanied by a table with interactive game related to it. Leader of development | Management of production and installation by NEW EDGE 2021 - The three birth of Rákóczi - permanent exhibition of the Rákóczi Castle in Borsi (SK)