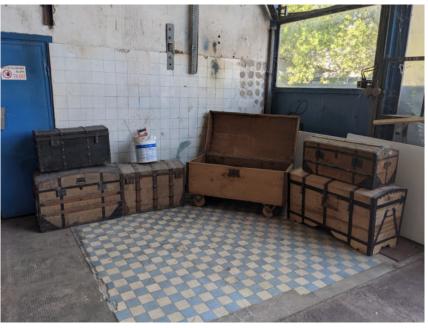

Mozart - The interactive setup refers to the composer's travels: by turning the wheel of the stagecoach, the animation starts, and hidden holographic scenes can be seen inside the travel trunks. Leader of design & development | Management of production and installation by NEW EDGE 2022 - Dimensions of Sound - permanent exhibition of the House of Music Hungary

Spin the wheel and ride with Mozart Check his luggage too!

Mozart - The interactive setup refers to the composer's travels: by turning the wheel of the stagecoach, the animation starts, and hidden holographic scenes can be seen inside the travel trunks. Leader of design & development | Management of production and installation by NEW EDGE 2022 - Dimensions of Sound - permanent exhibition of the House of Music Hungary Lehel Juhos | Industrial designer info@leheljuhos.com | +36 30 986 7001 www.leheljuhos.com 6