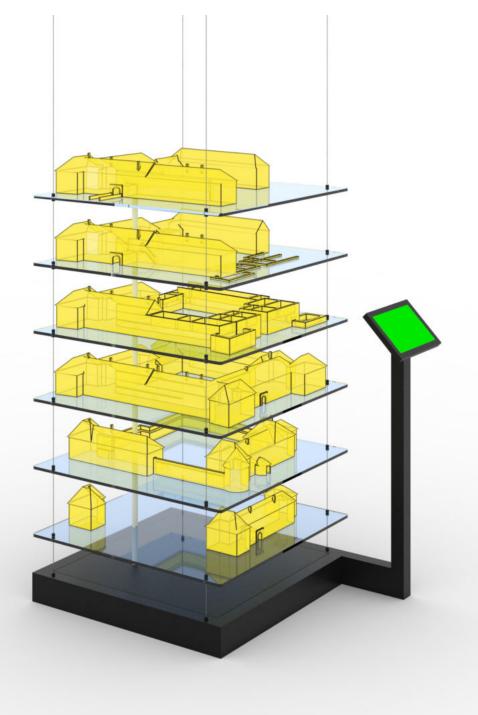

## Installation design & development

Castle periods - Interactive models showcase the various historical periods of the castle buildings, presenting them as layers in time. Leader of development | Creative concept by MOME | Management of production and installation by NEW EDGE 2021 - The three birth of Rákóczi - permanent exhibition of the Rákóczi Castle in Borsi (SK)

Castle periods - Interactive models showcase the various historical periods of the castle buildings, presenting them as layers in time. Leader of development | Creative concept by MOME | Management of production and installation by NEW EDGE 2021 - The three birth of Rákóczi - permanent exhibition of the Rákóczi Castle in Borsi (SK)