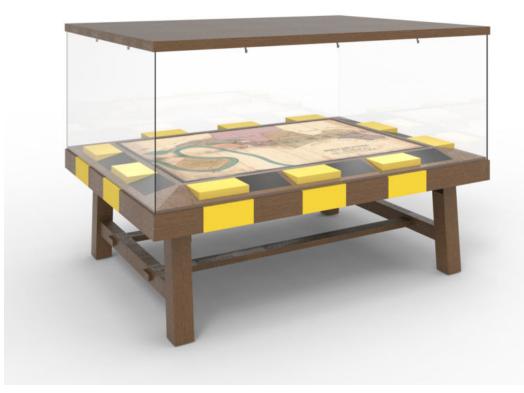

Europe during the time of Rákóczi - A veneered floor covering displays a historical map of Europe, featuring oversized chess pieces that symbolize the influence and political power of each country. Leader of development | Creative concept by MOME | Management of production and installation by NEW EDGE 2021 - The three birth of Rákóczi - permanent exhibition of the Rákóczi Castle in Borsi (SK)