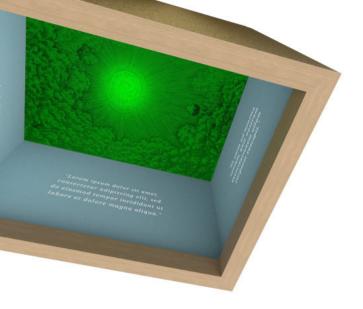

Beethoven - Inside the massive floating golden cube, there is an animation of the sun shining through the clouds and mist, artistically capturing the profound depths of Beethoven's intellect. Leader of design & development | Management of production and installation by NEW EDGE 2022 - Dimensions of Sound - permanent exhibition of the House of Music Hungary

LJD

40

Beethoven - Inside the massive floating golden cube, there is an animation of the sun shining through the clouds and mist, artistically capturing the profound depths of Beethoven's intellect. Leader of design & development | Management of production and installation by NEW EDGE 2022 - Dimensions of Sound - permanent exhibition of the House of Music Hungary