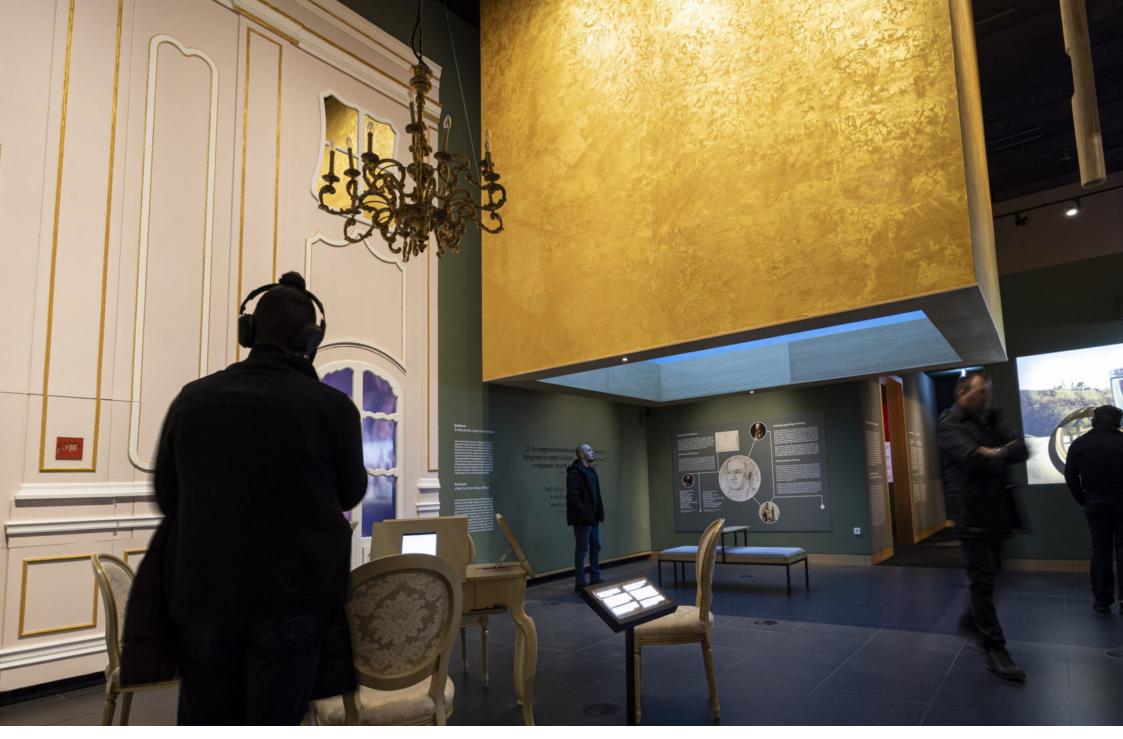

Beethoven - Inside the massive floating golden cube, there is an animation of the sun shining through the clouds and mist, artistically capturing the profound depths of Beethoven's intellect. Leader of design & development | Management of production and installation by NEW EDGE 2022 - Dimensions of Sound - permanent exhibition of the House of Music Hungary

LJD

40

Beethoven - Inside the massive floating golden cube, there is an animation of the sun shining through the clouds and mist, artistically capturing the profound depths of Beethoven's intellect. Leader of design & development | Management of production and installation by NEW EDGE 2022 - Dimensions of Sound - permanent exhibition of the House of Music Hungary