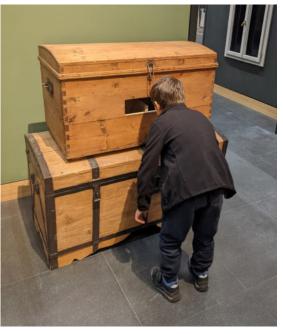

Mozart - The interactive setup refers to the composer's travels: by turning the wheel of the stagecoach, the animation starts, and hidden holographic scenes can be seen inside the travel trunks. Leader of design & development | Management of production and installation by NEW EDGE 2022 - Dimensions of Sound - permanent exhibition of the House of Music Hungary

Spin the wheel and ride with Mozart Check his luggage too!

Mozart - The interactive setup refers to the composer's travels: by turning the wheel of the stagecoach, the animation starts, and hidden holographic scenes can be seen inside the travel trunks. Leader of design & development | Management of production and installation by NEW EDGE 2022 - Dimensions of Sound - permanent exhibition of the House of Music Hungary Lehel Juhos | Industrial designer info@leheljuhos.com | +36 30 986 7001 www.leheljuhos.com 6