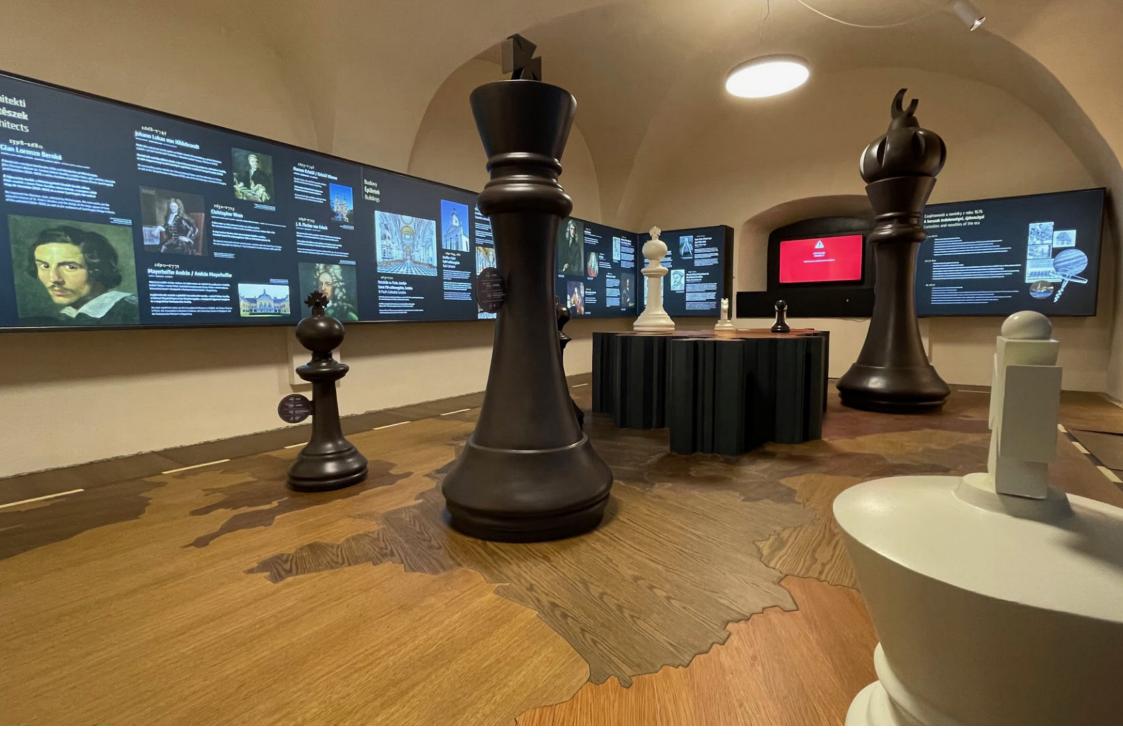

Europe during the time of Rákóczi - A veneered floor covering displays a historical map of Europe, featuring oversized chess pieces that symbolize the influence and political power of each country. Leader of development | Creative concept by MOME | Management of production and installation by NEW EDGE 2021 - The three birth of Rákóczi - permanent exhibition of the Rákóczi Castle in Borsi (SK)