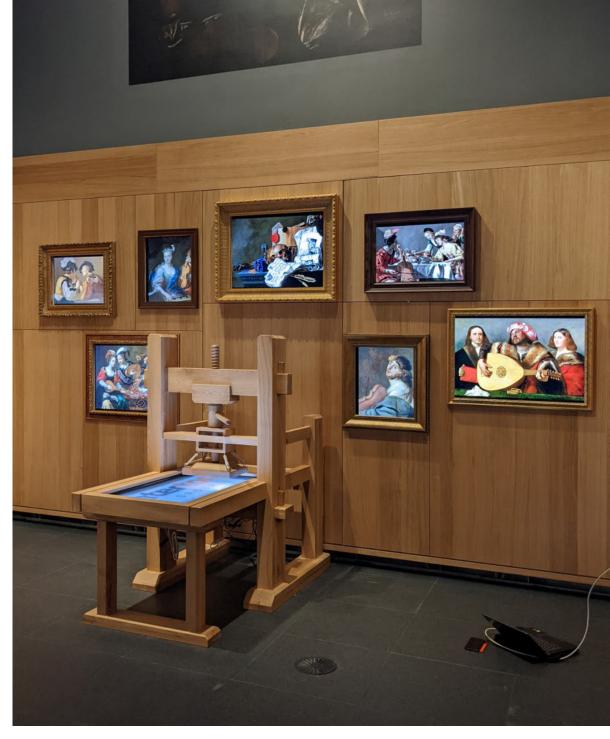

Wooden press and animated paintings - The advent of printing was a significant milestone in the history of music by making sheet music reproducible.

Wooden press and animated paintings - The advent of printing was a significant milestone in the history of music by making sheet music reproducible. Leader of design & development | Management of production and installation by NEW EDGE 2022 - Dimensions of Sound - permanent exhibition of the House of Music Hungary

Wooden press and animated paintings - The advent of printing was a significant milestone in the history of music by making sheet music reproducible. Leader of design & development | Management of production and installation by NEW EDGE 2022 - Dimensions of Sound - permanent exhibition of the House of Music Hungary