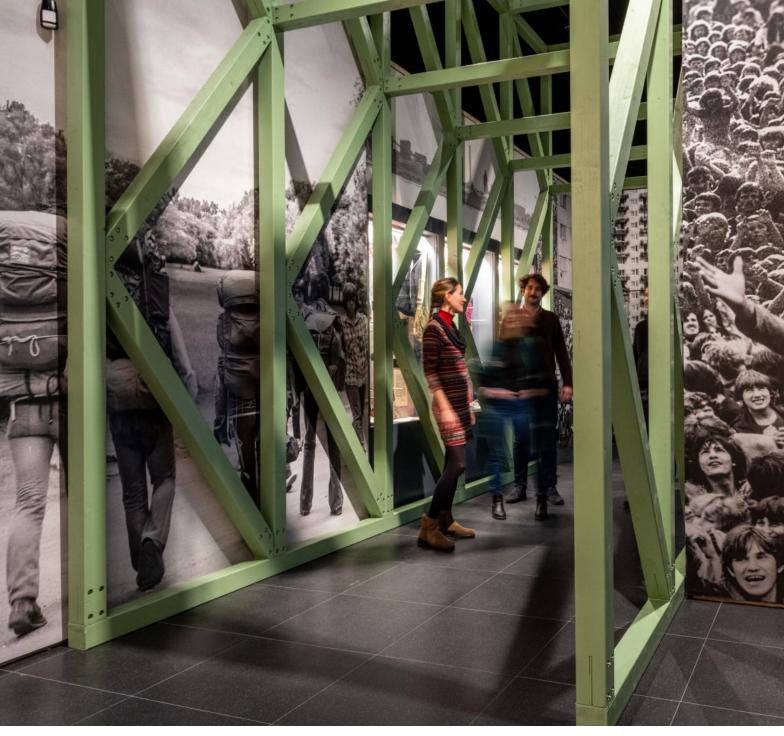

TV video wall - A wall made up of old television sets serves as a symbol of pop culture, showcasing the musical world of the 20th century. Leader of design & development | Management of production and installation by NEW EDGE 2022 - Dimensions of Sound - permanent exhibition of the House of Music Hungary

TV video wall - A wall made up of old television sets serves as a symbol of pop culture, showcasing the musical world of the 20th century. Leader of design & development | Management of production and installation by NEW EDGE 2022 - Dimensions of Sound - permanent exhibition of the House of Music Hungary Lehel Juhos | Industrial designer info@leheljuhos.com | +36 30 986 7001 www.leheljuhos.com