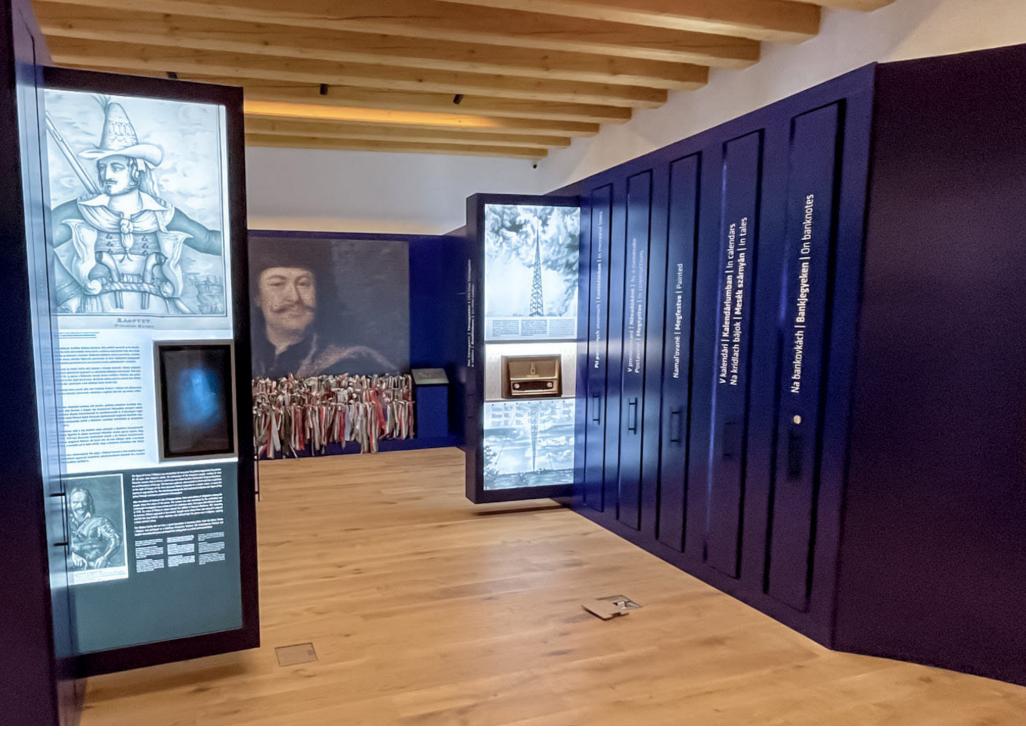

LJD

Red star boiler machine - The symbol of releasing tensions of the oppressive regime. Rage Against The Machine Leader of development | Management of production and installation by NEW EDGE 2023 - They wrote the song for us! - temporary exhibition of the House of Music Hungary

Lakihegy Tower - Scale model of the radio broadcasting tower. Leader of development | Management of production and installation by NEW EDGE 2023 - They wrote the song for us! - temporary exhibition of the House of Music Hungary