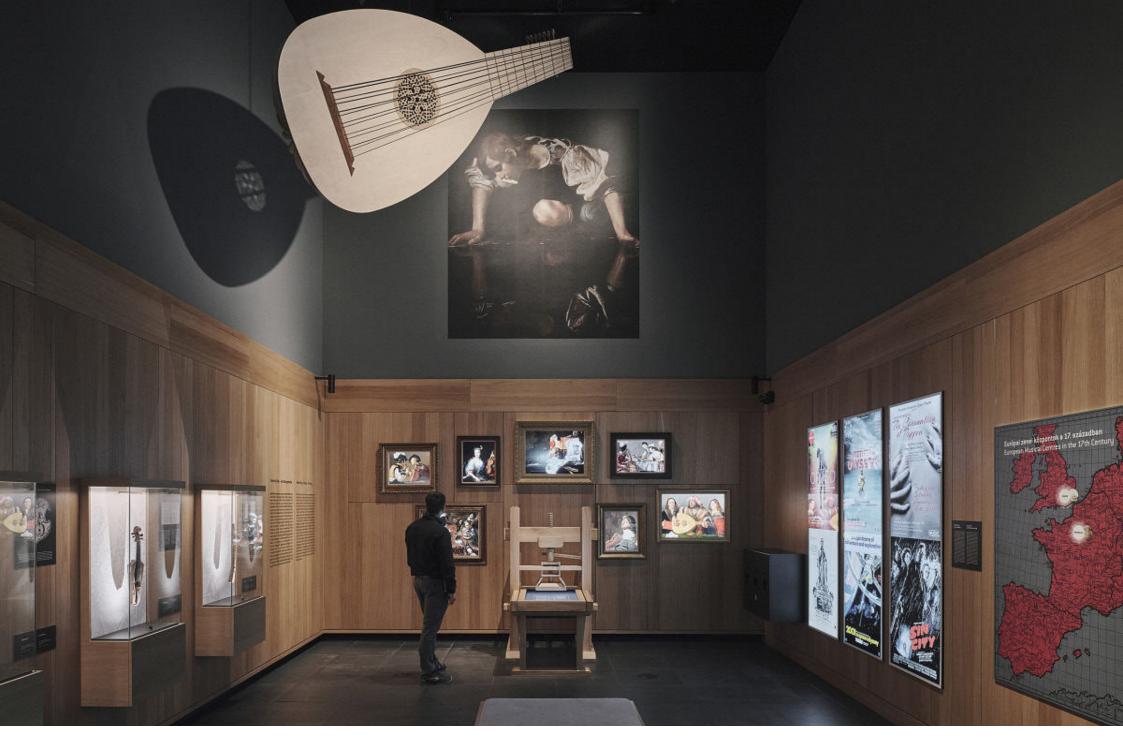

Giant lute - The most significant instrument of the 16th and 17th centuries was the lute. Leader of design & development | Management of production and installation by NEW EDGE 2022 - Dimensions of Sound - permanent exhibition of the House of Music Hungary

Wooden press and animated paintings - The advent of printing was a significant milestone in the history of music by making sheet music reproducible.

Wooden press and animated paintings - The advent of printing was a significant milestone in the history of music by making sheet music reproducible. Leader of design & development | Management of production and installation by NEW EDGE 2022 - Dimensions of Sound - permanent exhibition of the House of Music Hungary

Wooden press and animated paintings - The advent of printing was a significant milestone in the history of music by making sheet music reproducible. Leader of design & development | Management of production and installation by NEW EDGE 2022 - Dimensions of Sound - permanent exhibition of the House of Music Hungary