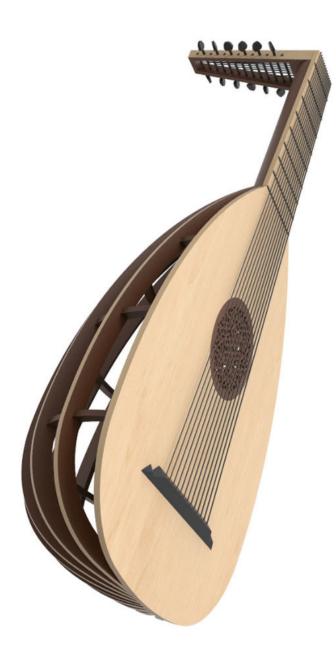

Giant lute - The most significant instrument of the 16th and 17th centuries was the lute. Leader of design & development | Management of production and installation by NEW EDGE 2022 - Dimensions of Sound - permanent exhibition of the House of Music Hungary