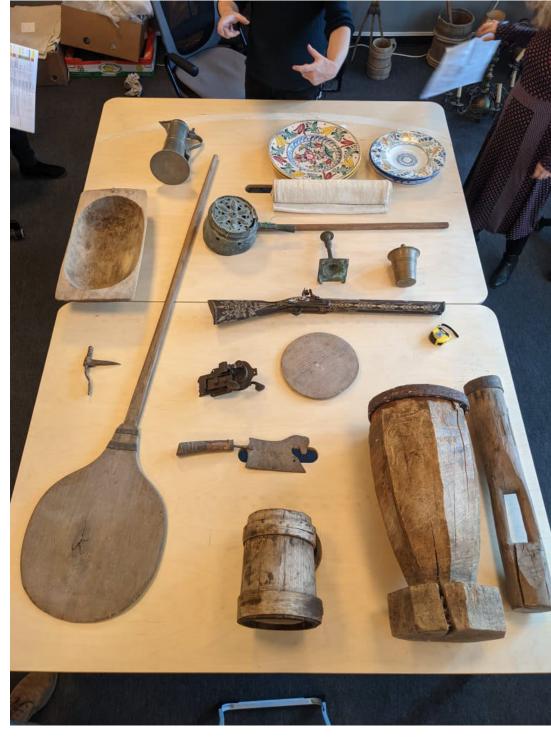

Inventarium - The inventory of everyday objects at Borsi Castle is recessed into a wall niche, accompanied by a table with interactive game related to it. Leader of development | Creative concept by MOME | Management of production and installation by NEW EDGE 2021 - The three birth of Rákóczi - permanent exhibition of the Rákóczi Castle in Borsi (SK) Lehel Juhos | Industrial designer info@leheljuhos.com | +36 30 986 7001 www.leheljuhos.com

LJD

4

Inventarium - The inventory of everyday objects at Borsi Castle is recessed into a wall niche, accompanied by a table with interactive game related to it. Leader of development | Management of production and installation by NEW EDGE 2021 - The three birth of Rákóczi - permanent exhibition of the Rákóczi Castle in Borsi (SK)