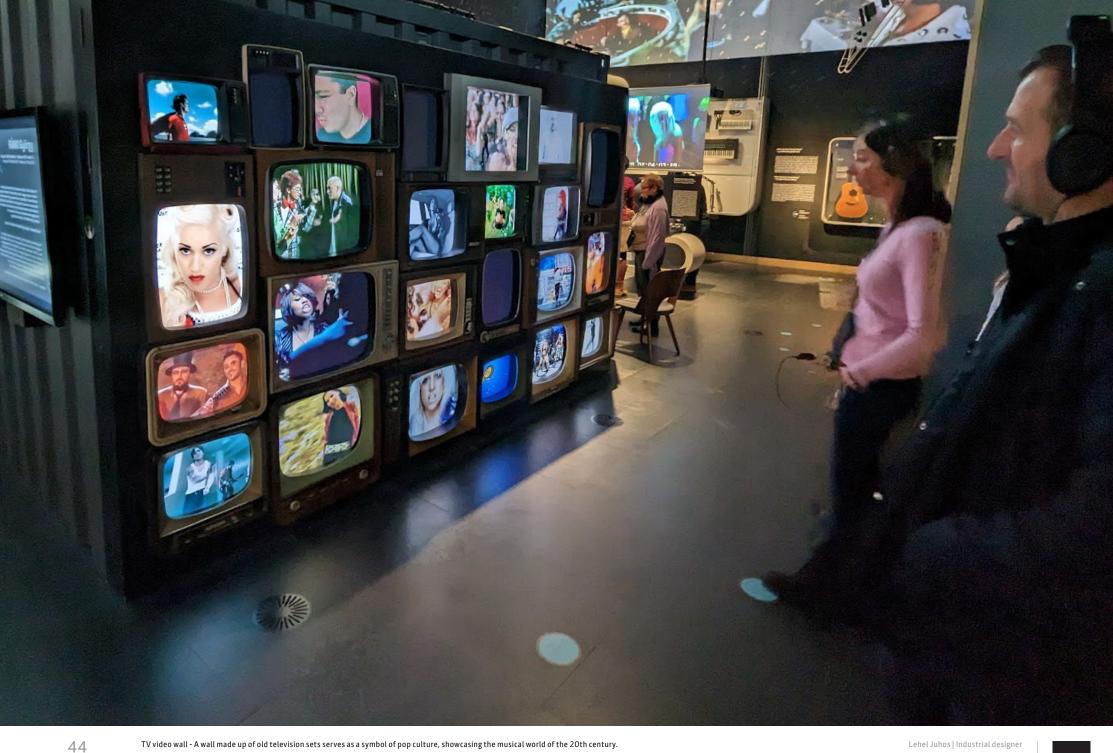

TV video wall - A wall made up of old television sets serves as a symbol of pop culture, showcasing the musical world of the 20th century. Leader of design & development | Management of production and installation by NEW EDGE 2022 - Dimensions of Sound - permanent exhibition of the House of Music Hungary

TV video wall - A wall made up of old television sets serves as a symbol of pop culture, showcasing the musical world of the 20th century. Leader of design & development | Management of production and installation by NEW EDGE 2022 - Dimensions of Sound - permanent exhibition of the House of Music Hungary Lehel Juhos | Industrial designer info@leheljuhos.com | +36 30 986 7001 www.leheljuhos.com