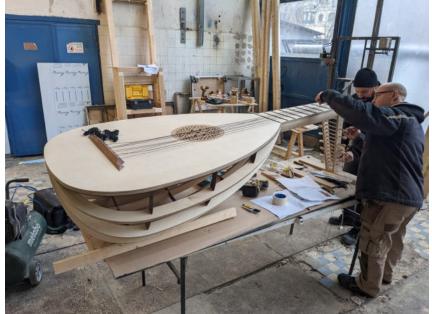

Giant lute - The most significant instrument of the 16th and 17th centuries was the lute. Leader of design & development | Management of production and installation by NEW EDGE 2022 - Dimensions of Sound - permanent exhibition of the House of Music Hungary