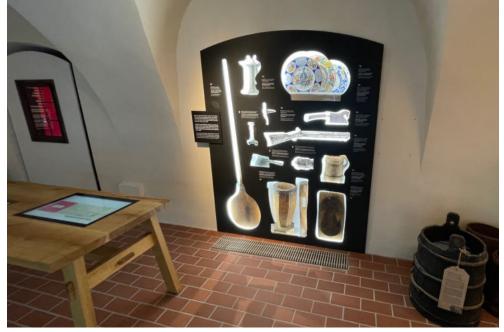

Inventarium - The inventory of everyday objects at Borsi Castle is recessed into a wall niche, accompanied by a table with interactive game related to it. Leader of development | Creative concept by MOME | Management of production and installation by NEW EDGE 2021 - The three birth of Rákóczi - permanent exhibition of the Rákóczi Castle in Borsi (SK) Lehel Juhos | Industrial designer info@leheljuhos.com | +36 30 986 7001 www.leheljuhos.com

LJD

4

Inventarium - The inventory of everyday objects at Borsi Castle is recessed into a wall niche, accompanied by a table with interactive game related to it. Leader of development | Management of production and installation by NEW EDGE 2021 - The three birth of Rákóczi - permanent exhibition of the Rákóczi Castle in Borsi (SK)