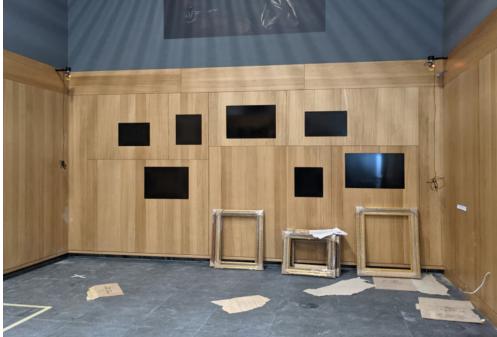

TV video wall - A wall made up of old television sets serves as a symbol of pop culture, showcasing the musical world of the 20th century. Leader of design & development | Management of production and installation by NEW EDGE 2022 - Dimensions of Sound - permanent exhibition of the House of Music Hungary

TV video wall - A wall made up of old television sets serves as a symbol of pop culture, showcasing the musical world of the 20th century. Leader of design & development | Management of production and installation by NEW EDGE 2022 - Dimensions of Sound - permanent exhibition of the House of Music Hungary Lehel Juhos | Industrial designer info@leheljuhos.com | +36 30 986 7001 www.leheljuhos.com