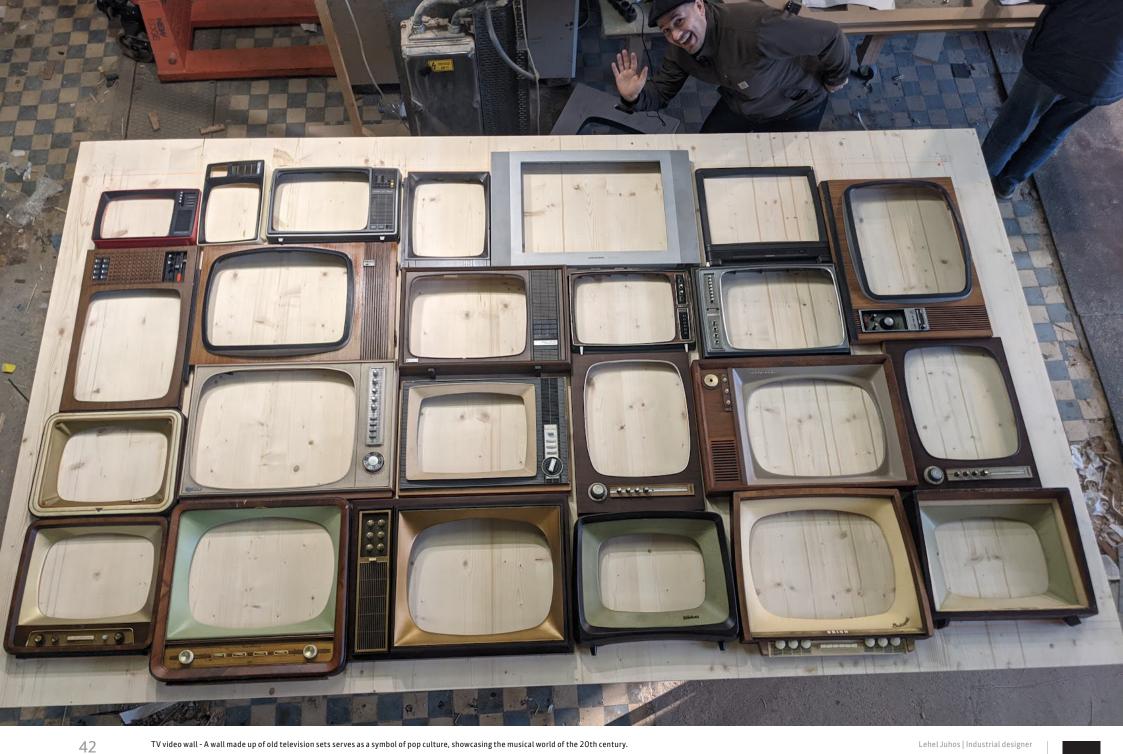

TV video wall - A wall made up of old television sets serves as a symbol of pop culture, showcasing the musical world of the 20th century. Leader of design & development | Management of production and installation by NEW EDGE 2022 - Dimensions of Sound - permanent exhibition of the House of Music Hungary

TV video wall - A wall made up of old television sets serves as a symbol of pop culture, showcasing the musical world of the 20th century. Leader of design & development | Management of production and installation by NEW EDGE 2022 - Dimensions of Sound - permanent exhibition of the House of Music Hungary Lehel Juhos | Industrial designer info@leheljuhos.com | +36 30 986 7001 www.leheljuhos.com