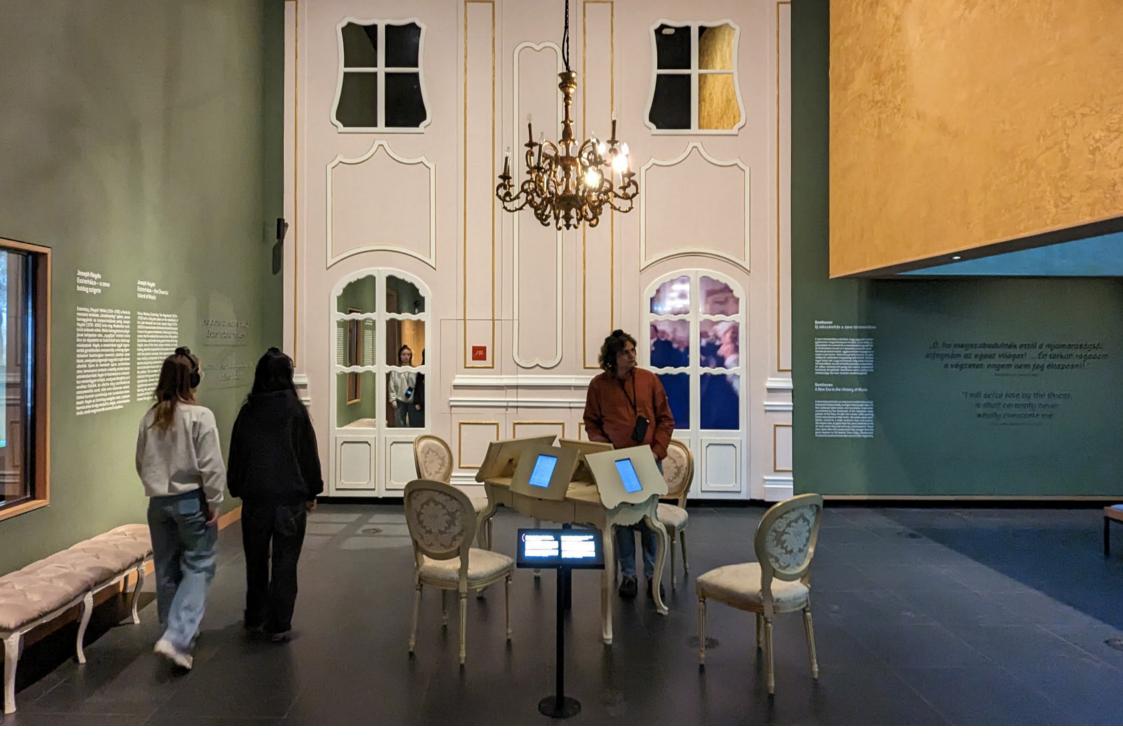

Inventarium - The inventory of everyday objects at Borsi Castle is recessed into a wall niche, accompanied by a table with interactive game related to it. Leader of development | Creative concept by MOME | Management of production and installation by NEW EDGE 2021 - The three birth of Rákóczi - permanent exhibition of the Rákóczi Castle in Borsi (SK) Lehel Juhos | Industrial designer info@leheljuhos.com | +36 30 986 7001 www.leheljuhos.com

LJD

4

Inventarium - The inventory of everyday objects at Borsi Castle is recessed into a wall niche, accompanied by a table with interactive game related to it. Leader of development | Management of production and installation by NEW EDGE 2021 - The three birth of Rákóczi - permanent exhibition of the Rákóczi Castle in Borsi (SK)