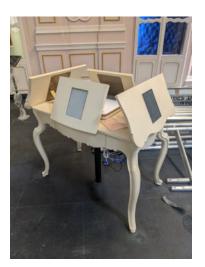

Haydn - Sitting at the interactive string quartet table in an interior reminiscent of Eszterházy Castle, we are able to listen to Haydn's compositions, instrument by instrument. Leader of design & development | Management of production and installation by NEW EDGE 2022 - Dimensions of Sound - permanent exhibition of the House of Music Hungary

LJD

Haydn - Sitting at the interactive string quartet table in an interior reminiscent of Eszterházy Castle, we are able to listen to Haydn's compositions, instrument by instrument. Leader of design & development | Management of production and installation by NEW EDGE 2022 - Dimensions of Sound - permanent exhibition of the House of Music Hungary