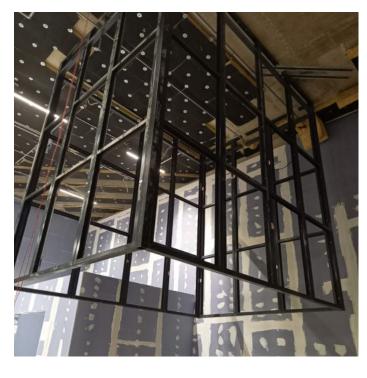

Beethoven - Inside the massive floating golden cube, there is an animation of the sun shining through the clouds and mist, artistically capturing the profound depths of Beethoven's intellect. Leader of design & development | Management of production and installation by NEW EDGE 2022 - Dimensions of Sound - permanent exhibition of the House of Music Hungary

LJD

40

Beethoven - Inside the massive floating golden cube, there is an animation of the sun shining through the clouds and mist, artistically capturing the profound depths of Beethoven's intellect. Leader of design & development | Management of production and installation by NEW EDGE 2022 - Dimensions of Sound - permanent exhibition of the House of Music Hungary