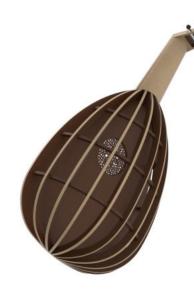

Giant lute - The most significant instrument of the 16th and 17th centuries was the lute. Leader of design & development | Management of production and installation by NEW EDGE 2022 - Dimensions of Sound - permanent exhibition of the House of Music Hungary