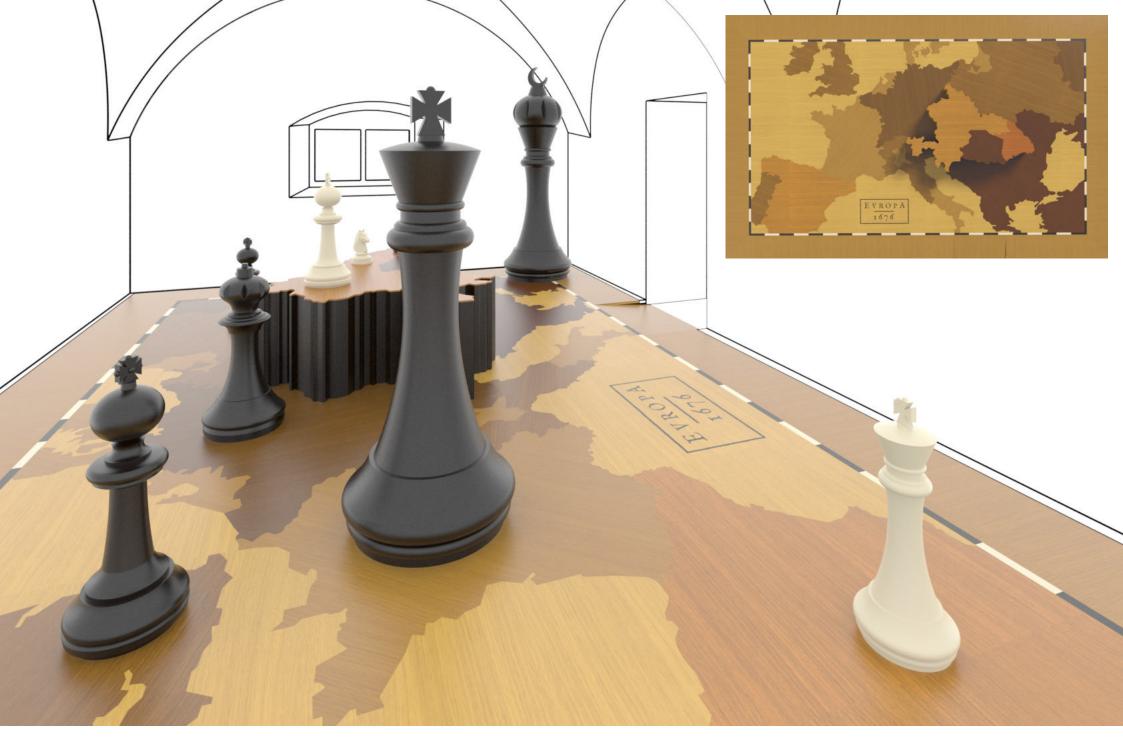

Europe during the time of Rákóczi - A veneered floor covering displays a historical map of Europe, featuring oversized chess pieces that symbolize the influence and political power of each country. Leader of development | Creative concept by MOME | Management of production and installation by NEW EDGE 2021 - The three birth of Rákóczi - permanent exhibition of the Rákóczi Castle in Borsi (SK)