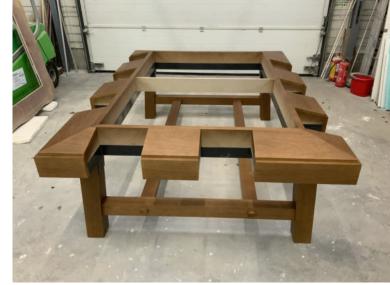

Haydn - Sitting at the interactive string quartet table in an interior reminiscent of Eszterházy Castle, we are able to listen to Haydn's compositions, instrument by instrument. Leader of design & development | Management of production and installation by NEW EDGE 2022 - Dimensions of Sound - permanent exhibition of the House of Music Hungary

LJD

Haydn - Sitting at the interactive string quartet table in an interior reminiscent of Eszterházy Castle, we are able to listen to Haydn's compositions, instrument by instrument. Leader of design & development | Management of production and installation by NEW EDGE 2022 - Dimensions of Sound - permanent exhibition of the House of Music Hungary