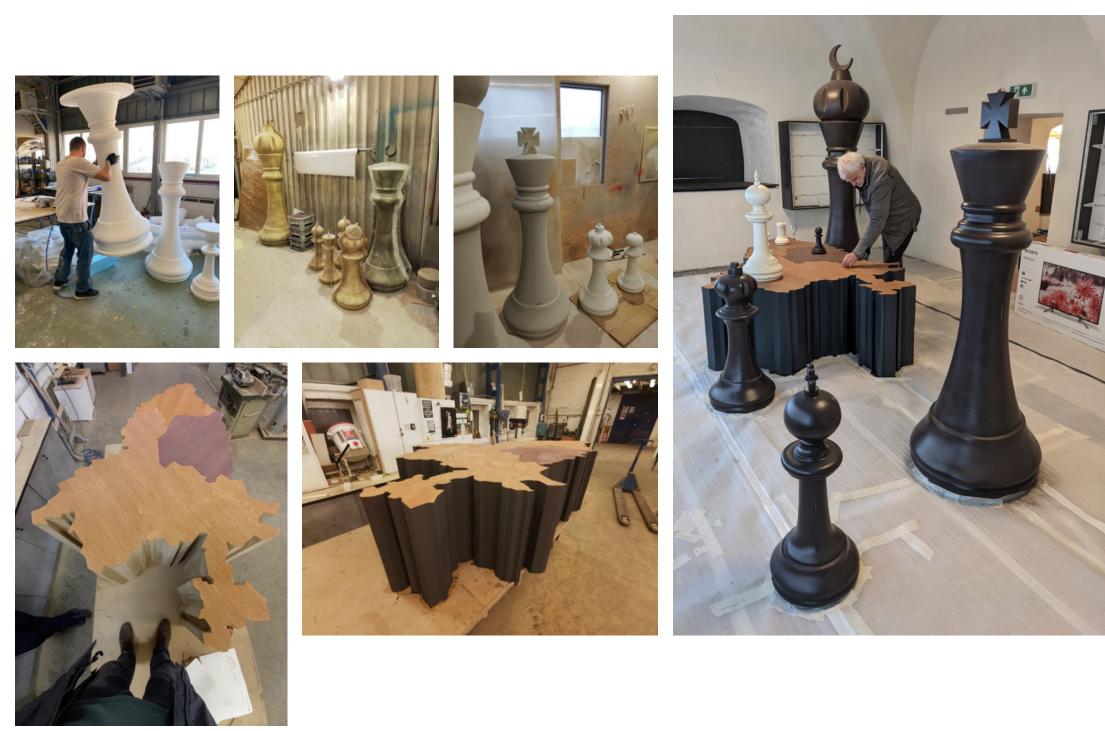

Europe during the time of Rákóczi - A veneered floor covering displays a historical map of Europe, featuring oversized chess pieces that symbolize the influence and political power of each country. Leader of development | Creative concept by MOME | Management of production and installation by NEW EDGE 2021 - The three birth of Rákóczi - permanent exhibition of the Rákóczi Castle in Borsi (SK)