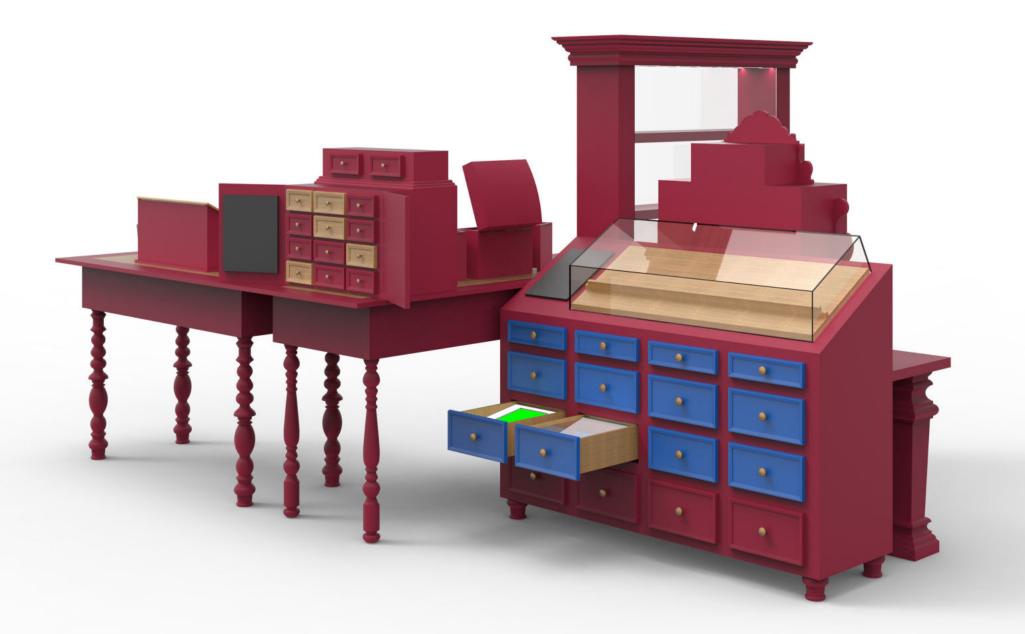

Pharmacy cabinet - Composition of various furniture presents tools for childbirth preparation, knowledge related to medicine, remedies used, books, pharmaceuticals, recipes, and herbs.

Leader of development | Creative concept by MOME | Management of production and installation by NEW EDGE

2021 - The three birth of Rákóczi - permanent exhibition of the Rákóczi Castle in Borsi (SK)

Pharmacy cabinet - Composition of various furniture presents tools for childbirth preparation, knowledge related to medicine, remedies used, books, pharmaceuticals, recipes, and herbs. Leader of development | Creative concept by MOME | Management of production and installation by NEW EDGE 2021 - The three birth of Rákóczi - permanent exhibition of the Rákóczi Castle in Borsi (SK) Lehel Juhos | Industrial designer info@leheljuhos.com | +36 30 986 7001 www.leheljuhos.com