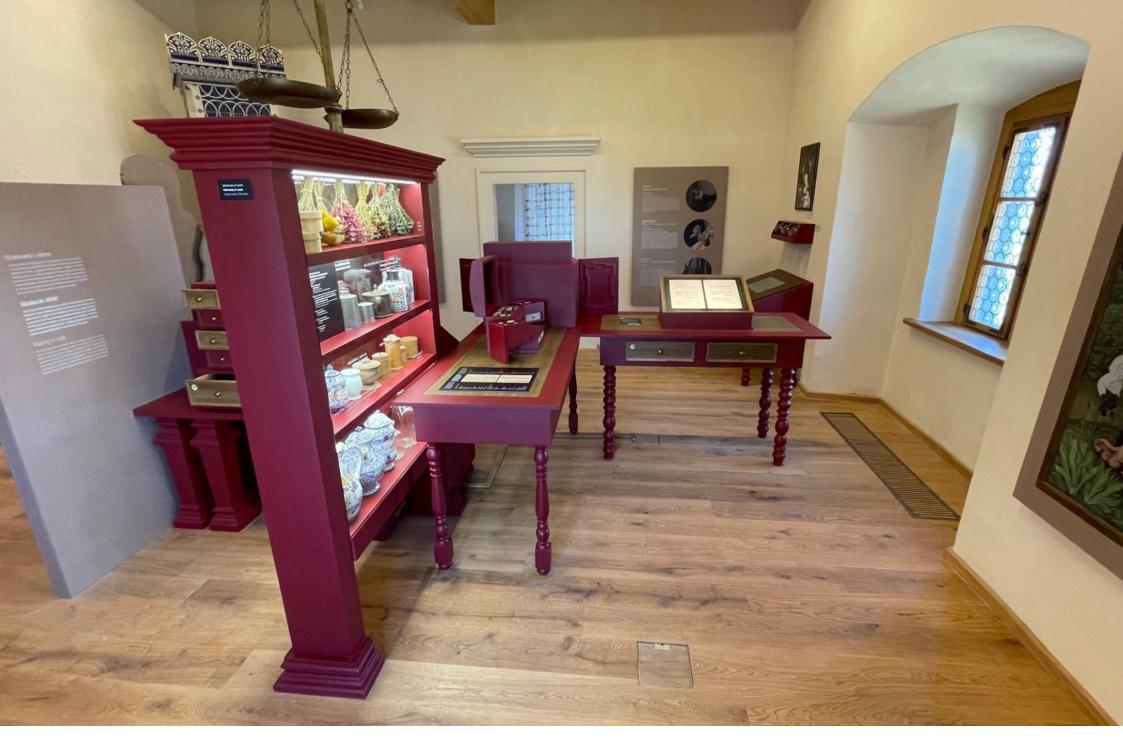

Pharmacy cabinet - Composition of various furniture presents tools for childbirth preparation, knowledge related to medicine, remedies used, books, pharmaceuticals, recipes, and herbs.

Leader of development | Creative concept by MOME | Management of production and installation by NEW EDGE

2021 - The three birth of Rákóczi - permanent exhibition of the Rákóczi Castle in Borsi (SK)

Pharmacy cabinet - Composition of various furniture presents tools for childbirth preparation, knowledge related to medicine, remedies used, books, pharmaceuticals, recipes, and herbs. Leader of development | Creative concept by MOME | Management of production and installation by NEW EDGE 2021 - The three birth of Rákóczi - permanent exhibition of the Rákóczi Castle in Borsi (SK) Lehel Juhos | Industrial designer info@leheljuhos.com | +36 30 986 7001 www.leheljuhos.com

Inventarium - The inventory of everyday objects at Borsi Castle is recessed into a wall niche, accompanied by a table with interactive game related to it. Leader of development | Creative concept by MOME | Management of production and installation by NEW EDGE 2021 - The three birth of Rákóczi - permanent exhibition of the Rákóczi Castle in Borsi (SK) Lehel Juhos | Industrial designer info@leheljuhos.com | +36 30 986 7001 www.leheljuhos.com

LJD

4

Inventarium - The inventory of everyday objects at Borsi Castle is recessed into a wall niche, accompanied by a table with interactive game related to it. Leader of development | Management of production and installation by NEW EDGE 2021 - The three birth of Rákóczi - permanent exhibition of the Rákóczi Castle in Borsi (SK)