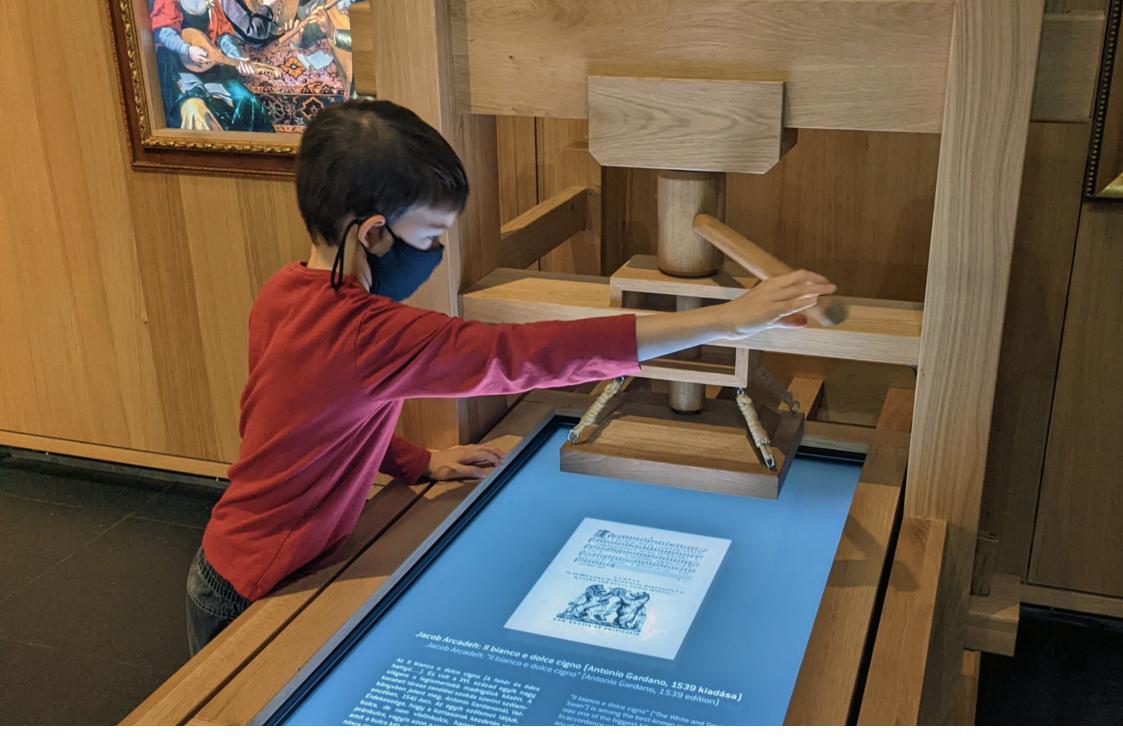

Wooden press and animated paintings - The advent of printing was a significant milestone in the history of music by making sheet music reproducible.

Wooden press and animated paintings - The advent of printing was a significant milestone in the history of music by making sheet music reproducible. Leader of design & development | Management of production and installation by NEW EDGE 2022 - Dimensions of Sound - permanent exhibition of the House of Music Hungary

Wooden press and animated paintings - The advent of printing was a significant milestone in the history of music by making sheet music reproducible. Leader of design & development | Management of production and installation by NEW EDGE 2022 - Dimensions of Sound - permanent exhibition of the House of Music Hungary