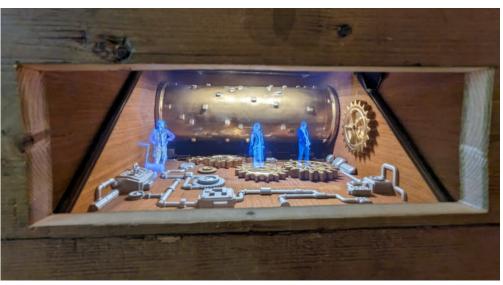

Mozart - The interactive setup refers to the composer's travels: by turning the wheel of the stagecoach, the animation starts, and hidden holographic scenes can be seen inside the travel trunks. Leader of design & development | Management of production and installation by NEW EDGE 2022 - Dimensions of Sound - permanent exhibition of the House of Music Hungary

Spin the wheel and ride with Mozart Check his luggage too!

Mozart - The interactive setup refers to the composer's travels: by turning the wheel of the stagecoach, the animation starts, and hidden holographic scenes can be seen inside the travel trunks. Leader of design & development | Management of production and installation by NEW EDGE 2022 - Dimensions of Sound - permanent exhibition of the House of Music Hungary Lehel Juhos | Industrial designer info@leheljuhos.com | +36 30 986 7001 www.leheljuhos.com 6