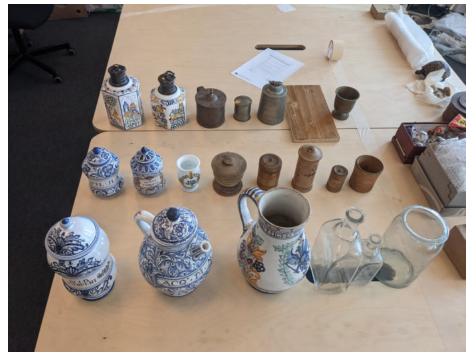

Pharmacy cabinet - Composition of various furniture presents tools for childbirth preparation, knowledge related to medicine, remedies used, books, pharmaceuticals, recipes, and herbs.

Leader of development | Creative concept by MOME | Management of production and installation by NEW EDGE

2021 - The three birth of Rákóczi - permanent exhibition of the Rákóczi Castle in Borsi (SK)

Pharmacy cabinet - Composition of various furniture presents tools for childbirth preparation, knowledge related to medicine, remedies used, books, pharmaceuticals, recipes, and herbs. Leader of development | Creative concept by MOME | Management of production and installation by NEW EDGE 2021 - The three birth of Rákóczi - permanent exhibition of the Rákóczi Castle in Borsi (SK) Lehel Juhos | Industrial designer info@leheljuhos.com | +36 30 986 7001 www.leheljuhos.com