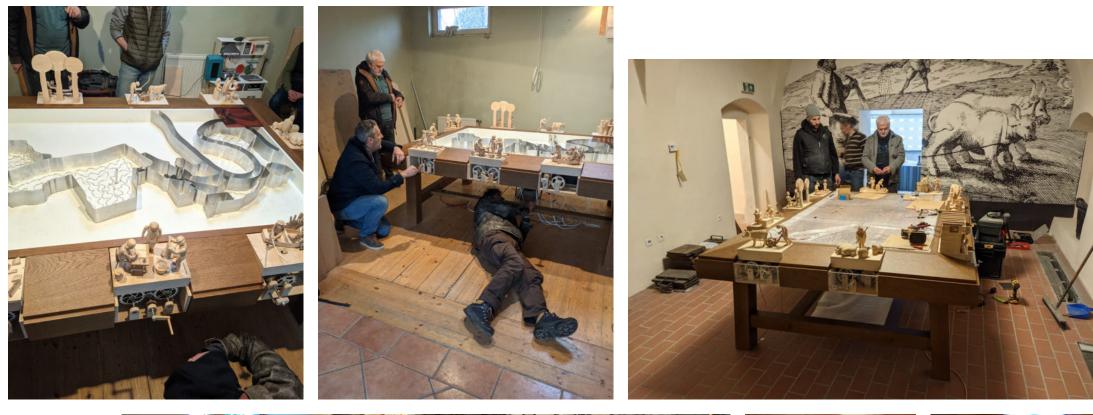

Manor estate management - Interactive table displaying the structure and functioning of the Renaissance Borsi manor estate with hand-carved wooden automata figures. Leader of development | Creative concept by MOME | Automatons by ASAPA | Management of production and installation by NEW EDGE 2021 - The three birth of Rákóczi - permanent exhibition of the Rákóczi Castle in Borsi (SK)

LJD

Manor estate management - Interactive table displaying the structure and functioning of the Renaissance Borsi manor estate with hand-carved wooden automata figures. Leader of development | Automatons by ASAPA | Management of production and installation by NEW EDGE 2021 - The three birth of Rákóczi - permanent exhibition of the Rákóczi Castle in Borsi (SK)