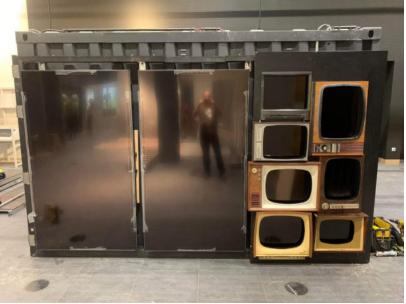

TV video wall - A wall made up of old television sets serves as a symbol of pop culture, showcasing the musical world of the 20th century. Leader of design & development | Management of production and installation by NEW EDGE 2022 - Dimensions of Sound - permanent exhibition of the House of Music Hungary

TV video wall - A wall made up of old television sets serves as a symbol of pop culture, showcasing the musical world of the 20th century. Leader of design & development | Management of production and installation by NEW EDGE 2022 - Dimensions of Sound - permanent exhibition of the House of Music Hungary Lehel Juhos | Industrial designer info@leheljuhos.com | +36 30 986 7001 www.leheljuhos.com