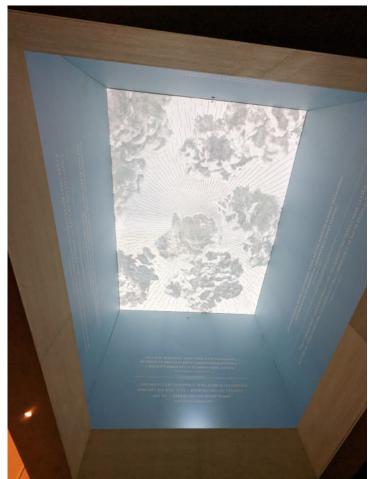

Beethoven - Inside the massive floating golden cube, there is an animation of the sun shining through the clouds and mist, artistically capturing the profound depths of Beethoven's intellect. Leader of design & development | Management of production and installation by NEW EDGE 2022 - Dimensions of Sound - permanent exhibition of the House of Music Hungary

LJD

40

Beethoven - Inside the massive floating golden cube, there is an animation of the sun shining through the clouds and mist, artistically capturing the profound depths of Beethoven's intellect. Leader of design & development | Management of production and installation by NEW EDGE 2022 - Dimensions of Sound - permanent exhibition of the House of Music Hungary