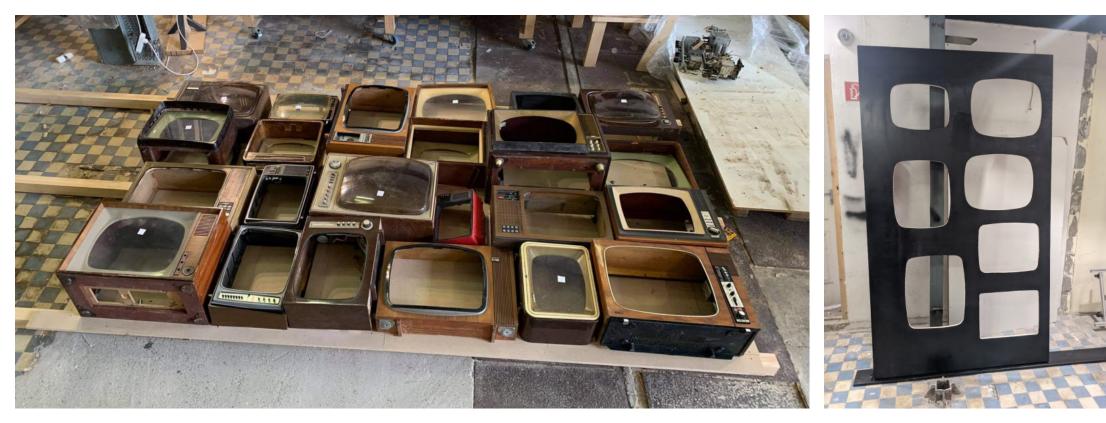

TV video wall - A wall made up of old television sets serves as a symbol of pop culture, showcasing the musical world of the 20th century. Leader of design & development | Management of production and installation by NEW EDGE 2022 - Dimensions of Sound - permanent exhibition of the House of Music Hungary

TV video wall - A wall made up of old television sets serves as a symbol of pop culture, showcasing the musical world of the 20th century. Leader of design & development | Management of production and installation by NEW EDGE 2022 - Dimensions of Sound - permanent exhibition of the House of Music Hungary Lehel Juhos | Industrial designer info@leheljuhos.com | +36 30 986 7001 www.leheljuhos.com