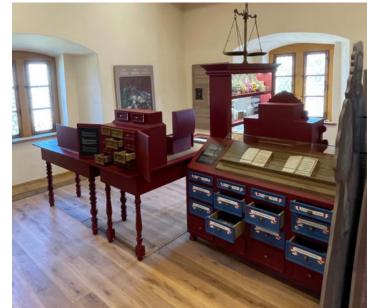

Inventarium - The inventory of everyday objects at Borsi Castle is recessed into a wall niche, accompanied by a table with interactive game related to it. Leader of development | Creative concept by MOME | Management of production and installation by NEW EDGE 2021 - The three birth of Rákóczi - permanent exhibition of the Rákóczi Castle in Borsi (SK) Lehel Juhos | Industrial designer info@leheljuhos.com | +36 30 986 7001 www.leheljuhos.com

LJD

4

Inventarium - The inventory of everyday objects at Borsi Castle is recessed into a wall niche, accompanied by a table with interactive game related to it. Leader of development | Management of production and installation by NEW EDGE 2021 - The three birth of Rákóczi - permanent exhibition of the Rákóczi Castle in Borsi (SK)