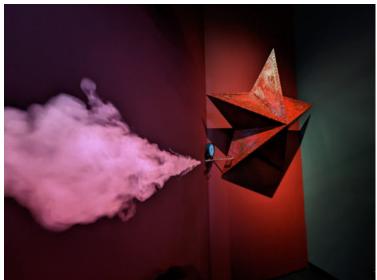

LJD

Red star boiler machine - The symbol of releasing tensions of the oppressive regime. Rage Against The Machine Leader of development | Management of production and installation by NEW EDGE 2023 - They wrote the song for us! - temporary exhibition of the House of Music Hungary