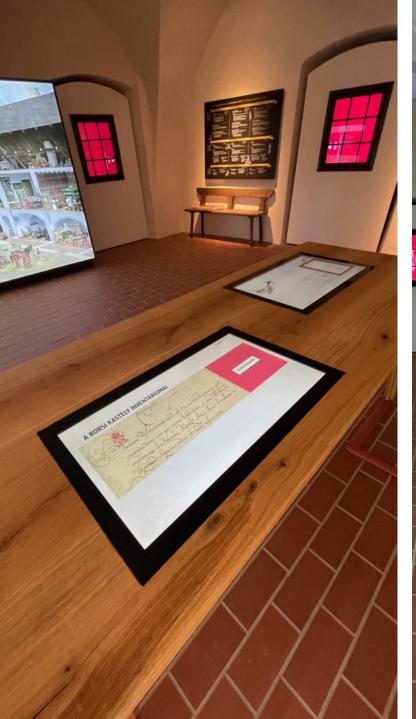

Inventarium - The inventory of everyday objects at Borsi Castle is recessed into a wall niche, accompanied by a table with interactive game related to it. Leader of development | Creative concept by MOME | Management of production and installation by NEW EDGE 2021 - The three birth of Rákóczi - permanent exhibition of the Rákóczi Castle in Borsi (SK) Lehel Juhos | Industrial designer info@leheljuhos.com | +36 30 986 7001 www.leheljuhos.com

LJD

4

Inventarium - The inventory of everyday objects at Borsi Castle is recessed into a wall niche, accompanied by a table with interactive game related to it. Leader of development | Management of production and installation by NEW EDGE 2021 - The three birth of Rákóczi - permanent exhibition of the Rákóczi Castle in Borsi (SK)