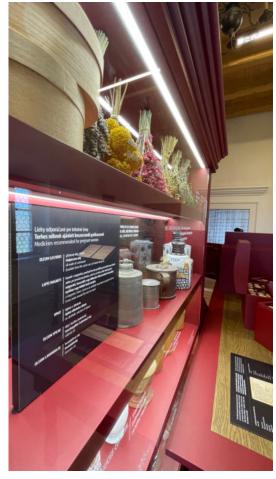

Pharmacy cabinet - Composition of various furniture presents tools for childbirth preparation, knowledge related to medicine, remedies used, books, pharmaceuticals, recipes, and herbs.

Leader of development | Creative concept by MOME | Management of production and installation by NEW EDGE

2021 - The three birth of Rákóczi - permanent exhibition of the Rákóczi Castle in Borsi (SK)

Pharmacy cabinet - Composition of various furniture presents tools for childbirth preparation, knowledge related to medicine, remedies used, books, pharmaceuticals, recipes, and herbs. Leader of development | Creative concept by MOME | Management of production and installation by NEW EDGE 2021 - The three birth of Rákóczi - permanent exhibition of the Rákóczi Castle in Borsi (SK) Lehel Juhos | Industrial designer info@leheljuhos.com | +36 30 986 7001 www.leheljuhos.com