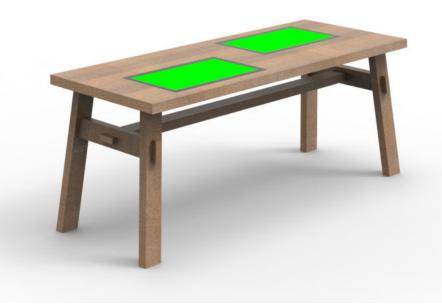

Inventarium - The inventory of everyday objects at Borsi Castle is recessed into a wall niche, accompanied by a table with interactive game related to it. Leader of development | Creative concept by MOME | Management of production and installation by NEW EDGE 2021 - The three birth of Rákóczi - permanent exhibition of the Rákóczi Castle in Borsi (SK) Lehel Juhos | Industrial designer info@leheljuhos.com | +36 30 986 7001 www.leheljuhos.com

LJD

4

Inventarium - The inventory of everyday objects at Borsi Castle is recessed into a wall niche, accompanied by a table with interactive game related to it. Leader of development | Management of production and installation by NEW EDGE 2021 - The three birth of Rákóczi - permanent exhibition of the Rákóczi Castle in Borsi (SK)