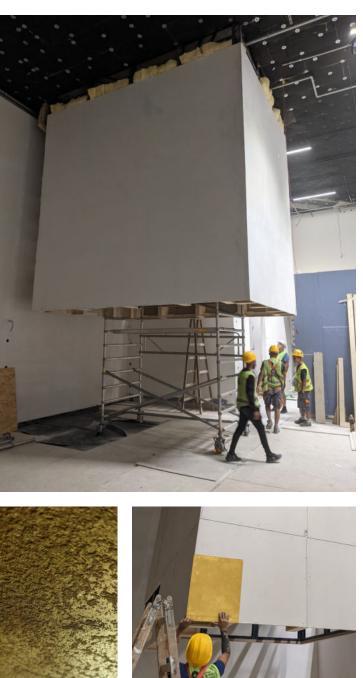

Beethoven - Inside the massive floating golden cube, there is an animation of the sun shining through the clouds and mist, artistically capturing the profound depths of Beethoven's intellect. Leader of design & development | Management of production and installation by NEW EDGE 2022 - Dimensions of Sound - permanent exhibition of the House of Music Hungary

LJD

40

Beethoven - Inside the massive floating golden cube, there is an animation of the sun shining through the clouds and mist, artistically capturing the profound depths of Beethoven's intellect. Leader of design & development | Management of production and installation by NEW EDGE 2022 - Dimensions of Sound - permanent exhibition of the House of Music Hungary