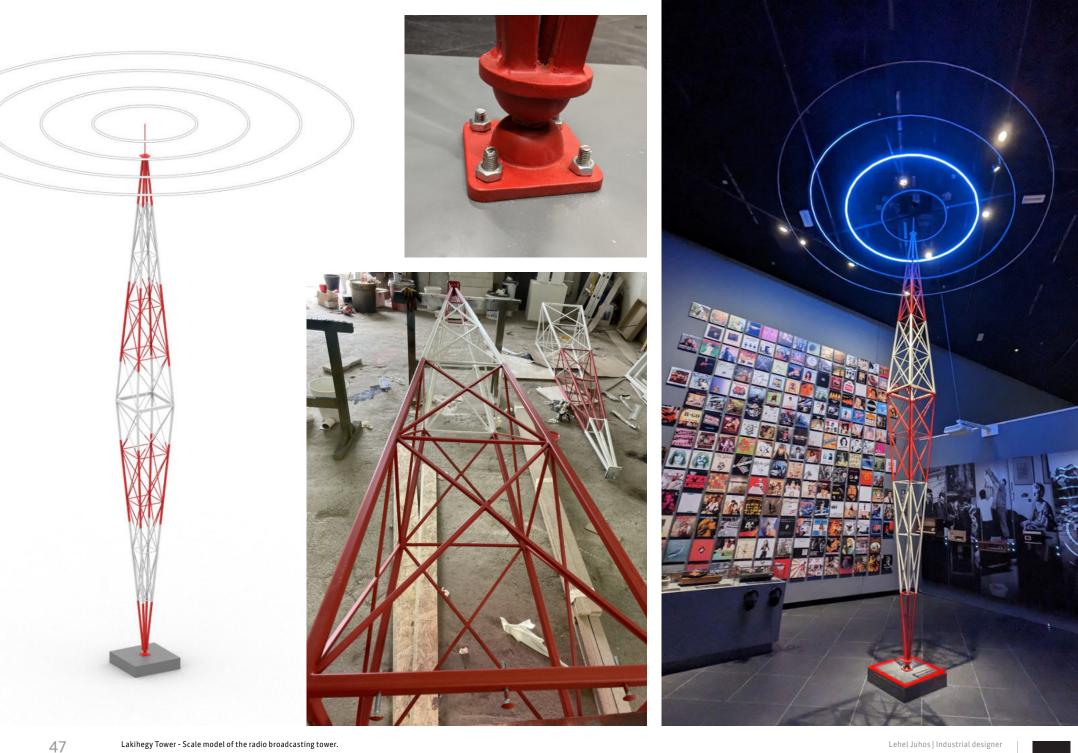

Lakihegy Tower - Scale model of the radio broadcasting tower. Leader of development | Management of production and installation by NEW EDGE 2023 - They wrote the song for us! - temporary exhibition of the House of Music Hungary