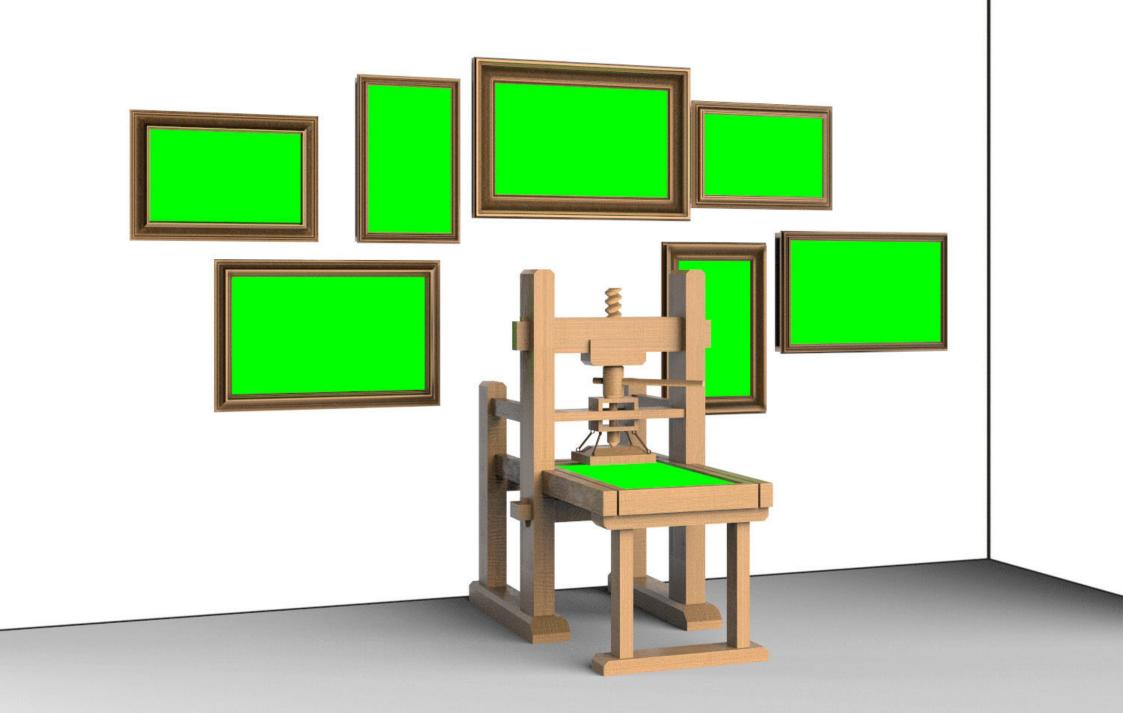

Wooden press and animated paintings - The advent of printing was a significant milestone in the history of music by making sheet music reproducible.

Wooden press and animated paintings - The advent of printing was a significant milestone in the history of music by making sheet music reproducible. Leader of design & development | Management of production and installation by NEW EDGE 2022 - Dimensions of Sound - permanent exhibition of the House of Music Hungary

Wooden press and animated paintings - The advent of printing was a significant milestone in the history of music by making sheet music reproducible. Leader of design & development | Management of production and installation by NEW EDGE 2022 - Dimensions of Sound - permanent exhibition of the House of Music Hungary