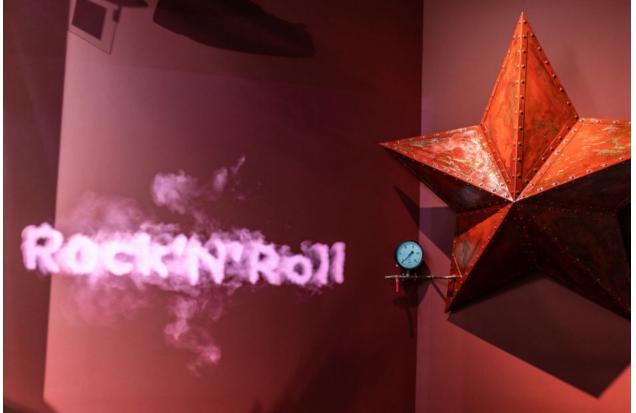

LJD

Red star boiler machine - The symbol of releasing tensions of the oppressive regime. Rage Against The Machine Leader of development | Management of production and installation by NEW EDGE 2023 - They wrote the song for us! - temporary exhibition of the House of Music Hungary