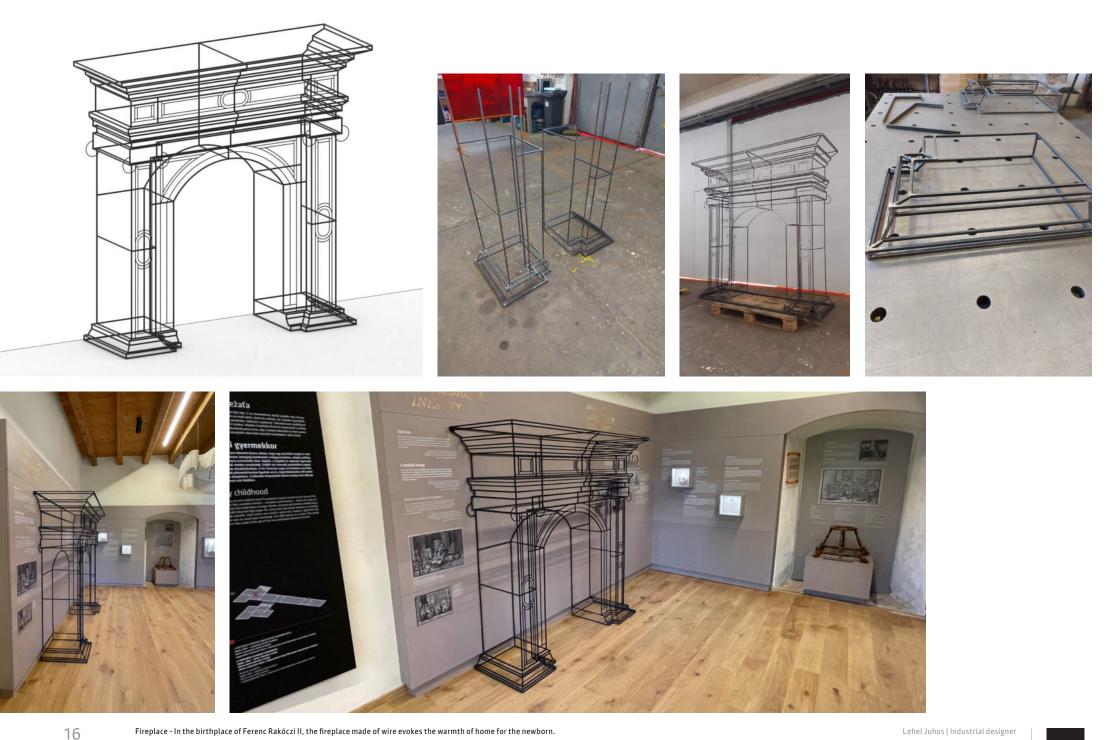

Fireplace - In the birthplace of Ferenc Rakóczi II, the fireplace made of wire evokes the warmth of home for the newborn. Leader of development | Creative concept by MOME | Management of production and installation by NEW EDGE 2021 - The three birth of Rákóczi - permanent exhibition of the Rákóczi Castle in Borsi (SK)