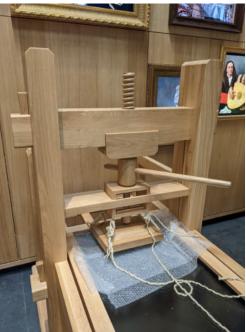

Wooden press and animated paintings - The advent of printing was a significant milestone in the history of music by making sheet music reproducible.

Wooden press and animated paintings - The advent of printing was a significant milestone in the history of music by making sheet music reproducible. Leader of design & development | Management of production and installation by NEW EDGE 2022 - Dimensions of Sound - permanent exhibition of the House of Music Hungary

Wooden press and animated paintings - The advent of printing was a significant milestone in the history of music by making sheet music reproducible. Leader of design & development | Management of production and installation by NEW EDGE 2022 - Dimensions of Sound - permanent exhibition of the House of Music Hungary