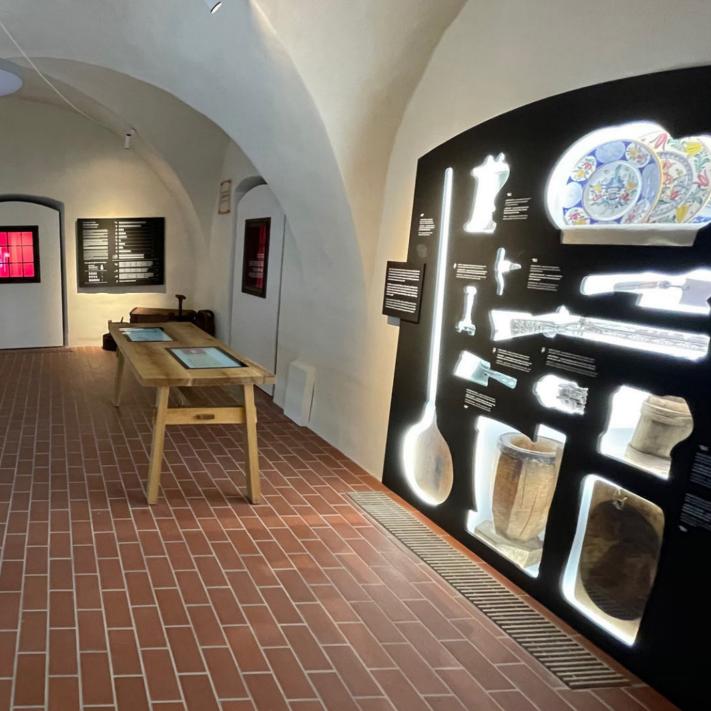

Inventarium - The inventory of everyday objects at Borsi Castle is recessed into a wall niche, accompanied by a table with interactive game related to it. Leader of development | Creative concept by MOME | Management of production and installation by NEW EDGE 2021 - The three birth of Rákóczi - permanent exhibition of the Rákóczi Castle in Borsi (SK) Lehel Juhos | Industrial designer info@leheljuhos.com | +36 30 986 7001 www.leheljuhos.com

LJD

4

Inventarium - The inventory of everyday objects at Borsi Castle is recessed into a wall niche, accompanied by a table with interactive game related to it. Leader of development | Management of production and installation by NEW EDGE 2021 - The three birth of Rákóczi - permanent exhibition of the Rákóczi Castle in Borsi (SK)