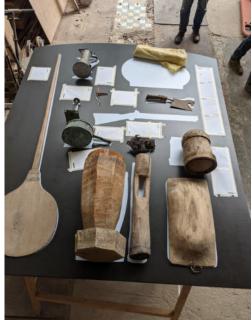

Pharmacy cabinet - Composition of various furniture presents tools for childbirth preparation, knowledge related to medicine, remedies used, books, pharmaceuticals, recipes, and herbs.

Leader of development | Creative concept by MOME | Management of production and installation by NEW EDGE

2021 - The three birth of Rákóczi - permanent exhibition of the Rákóczi Castle in Borsi (SK)

Pharmacy cabinet - Composition of various furniture presents tools for childbirth preparation, knowledge related to medicine, remedies used, books, pharmaceuticals, recipes, and herbs. Leader of development | Creative concept by MOME | Management of production and installation by NEW EDGE 2021 - The three birth of Rákóczi - permanent exhibition of the Rákóczi Castle in Borsi (SK) Lehel Juhos | Industrial designer info@leheljuhos.com | +36 30 986 7001 www.leheljuhos.com