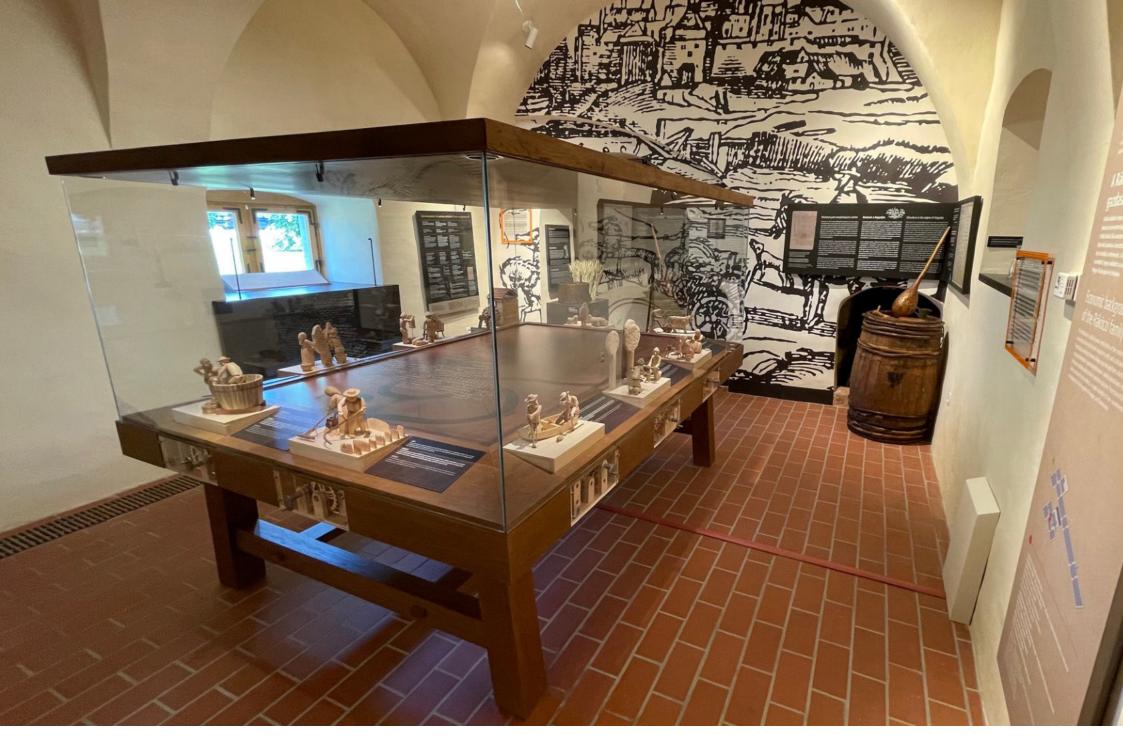

Manor estate management - Interactive table displaying the structure and functioning of the Renaissance Borsi manor estate with hand-carved wooden automata figures. Leader of development | Creative concept by MOME | Automatons by ASAPA | Management of production and installation by NEW EDGE 2021 - The three birth of Rákóczi - permanent exhibition of the Rákóczi Castle in Borsi (SK)

LJD

Manor estate management - Interactive table displaying the structure and functioning of the Renaissance Borsi manor estate with hand-carved wooden automata figures. Leader of development | Automatons by ASAPA | Management of production and installation by NEW EDGE 2021 - The three birth of Rákóczi - permanent exhibition of the Rákóczi Castle in Borsi (SK)