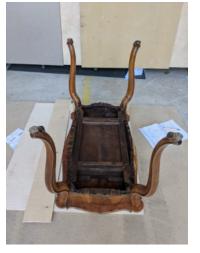

Haydn - Sitting at the interactive string quartet table in an interior reminiscent of Eszterházy Castle, we are able to listen to Haydn's compositions, instrument by instrument. Leader of design & development | Management of production and installation by NEW EDGE 2022 - Dimensions of Sound - permanent exhibition of the House of Music Hungary

LJD

Haydn - Sitting at the interactive string quartet table in an interior reminiscent of Eszterházy Castle, we are able to listen to Haydn's compositions, instrument by instrument. Leader of design & development | Management of production and installation by NEW EDGE 2022 - Dimensions of Sound - permanent exhibition of the House of Music Hungary