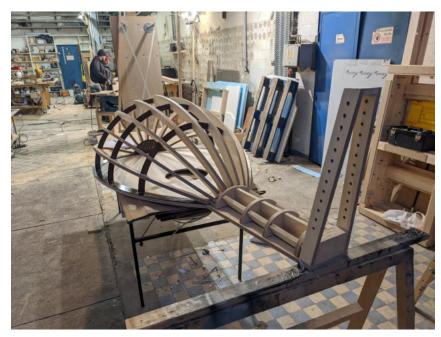

Giant lute - The most significant instrument of the 16th and 17th centuries was the lute. Leader of design & development | Management of production and installation by NEW EDGE 2022 - Dimensions of Sound - permanent exhibition of the House of Music Hungary