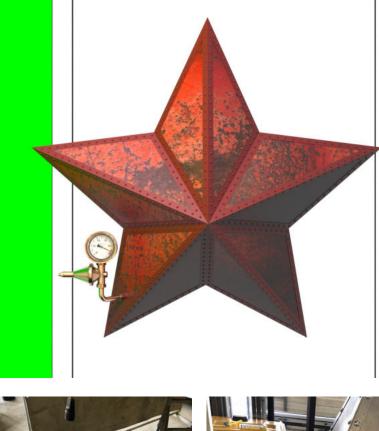

LJD

Red star boiler machine - The symbol of releasing tensions of the oppressive regime. Rage Against The Machine Leader of development | Management of production and installation by NEW EDGE 2023 - They wrote the song for us! - temporary exhibition of the House of Music Hungary